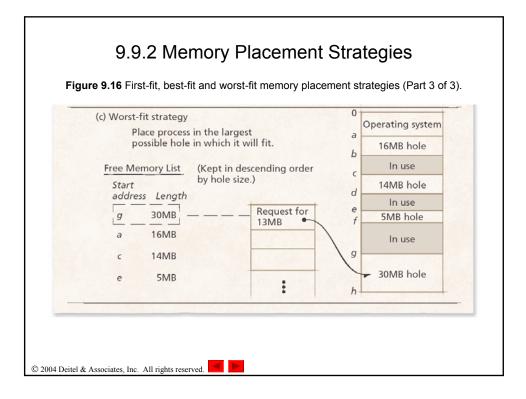

## 9.2 Memory Organization

Figure 9.1 Microsoft Windows operating system memory requirements.

| Operating System          | Release Pate   | Minimum<br>Memory<br>Requirement | Recommended<br>Memory |
|---------------------------|----------------|----------------------------------|-----------------------|
| Windows 1.0               | November 1985  | 256KB                            |                       |
| Windows 2.03              | November 1987  | 320KB                            |                       |
| Windows 3.0               | March 1990     | 896KB                            | 1MB                   |
| Windows 3.1               | April 1992     | 2.6MB                            | 4MB                   |
| Windows 95                | August 1995    | 8MB                              | 16MB                  |
| Windows NT 4.0            | August 1996    | 32MB                             | 96MB                  |
| Windows 98                | June 1998      | 24MB                             | 64MB                  |
| Windows ME                | September 2000 | 32MB                             | 128MB                 |
| Windows 2000 Professional | February 2000  | 64MB                             | 128MB                 |
| Windows XP Home           | October 2001   | 64MB                             | 128MB                 |
| Windows XP Professional   | October 2001   | 128MB                            | 256MB                 |