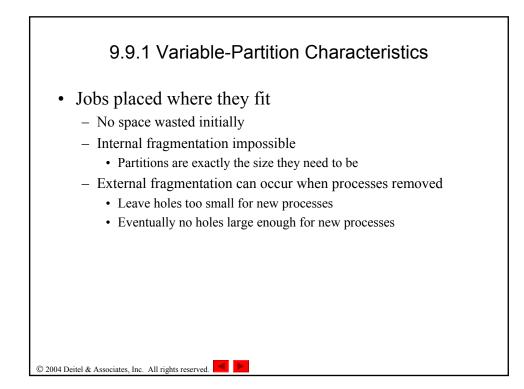

MB                              | 16MB                  |
| Windows NT 4.0            | August 1996    | 32MB                             | 96MB                  |
| Windows 98                | June 1998      | 24MB                             | 64MB                  |
| Windows ME                | September 2000 | 32MB                             | 128MB                 |
| Windows 2000 Professional | February 2000  | 64MB                             | 128MB                 |
| Windows XP Home           | October 2001   | 64MB                             | 128MB                 |
| Windows XP Professional   | October 2001   | 128MB                            | 256MB                 |

© 2004 Deitel & Associates, Inc. All rights reserved.