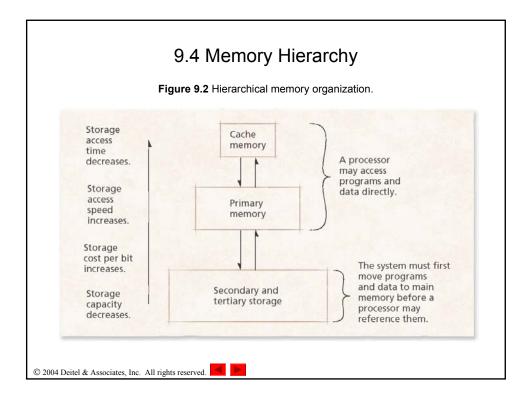

## 9.2 Memory Organization

Figure 9.1 Microsoft Windows operating system memory requirements.

| Operating System          | Release Pate   | Minimum<br>Memory<br>Requirement | Recommended<br>Memory |
|---------------------------|----------------|----------------------------------|-----------------------|
| Windows 1.0               | November 1985  | 256KB                            |                       |
| Windows 2.03              | November 1987  | 320KB                            |                       |
| Windows 3.0               | March 1990     | 896KB                            | 1MB                   |
| Windows 3.1               | April 1992     | 2.6MB                            | 4MB                   |
| Windows 95                | August 1995    | 8MB                              | 16MB                  |
| Windows NT 4.0            | August 1996    | 32MB                             | 96MB                  |
| Windows 98                | June 1998      | 24MB                             | 64MB                  |
| Windows ME                | September 2000 | 32MB                             | 128MB                 |
| Windows 2000 Professional | February 2000  | 64MB                             | 128MB                 |
| Windows XP Home           | October 2001   | 64MB                             | 128MB                 |
| Windows XP Professional   | October 2001   | 128MB                            | 256MB                 |