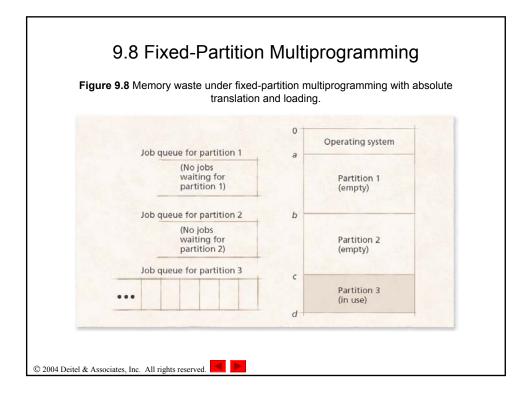

gust 1995    | 8MB                              | 16MB                  |
| Windows NT 4.0            | August 1996    | 32MB                             | 96MB                  |
| Windows 98                | June 1998      | 24MB                             | 64MB                  |
| Windows ME                | September 2000 | 32MB                             | 128MB                 |
| Windows 2000 Professional | February 2000  | 64MB                             | 128MB                 |
| Windows XP Home           | October 2001   | 64MB                             | 128MB                 |
| Windows XP Professional   | October 2001   | 128MB                            | 256MB                 |

© 2004 Deitel & Associates, Inc. All rights reserved.