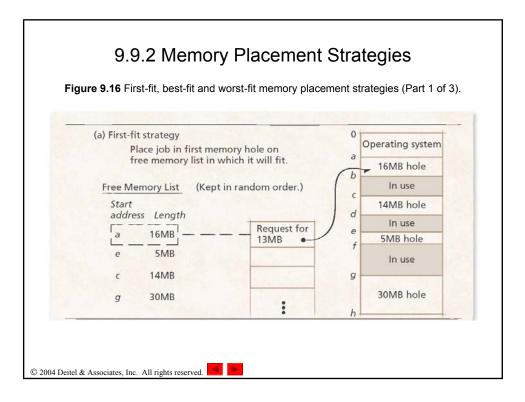

| 16MB                  |
| Windows NT 4.0            | August 1996    | 32MB                             | 96MB                  |
| Windows 98                | June 1998      | 24MB                             | 64MB                  |
| Windows ME                | September 2000 | 32MB                             | 128MB                 |
| Windows 2000 Professional | February 2000  | 64MB                             | 128MB                 |
| Windows XP Home           | October 2001   | 64MB                             | 128MB                 |
| Windows XP Professional   | October 2001   | 128MB                            | 256MB                 |

© 2004 Deitel & Associates, Inc. All rights reserved.