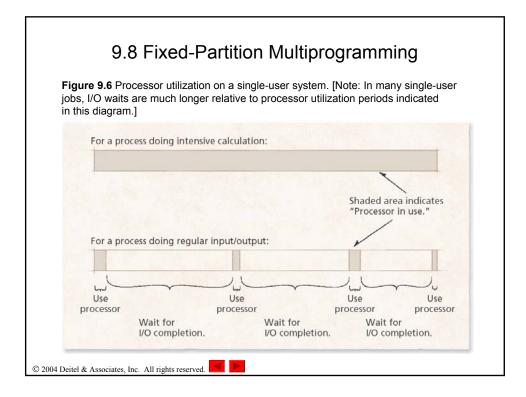

| August 1995    | 8MB                              | 16MB                  |
| Windows NT 4.0            | August 1996    | 32MB                             | 96MB                  |
| Windows 98                | June 1998      | 24MB                             | 64MB                  |
| Windows ME                | September 2000 | 32MB                             | 128MB                 |
| Windows 2000 Professional | February 2000  | 64MB                             | 128MB                 |
| Windows XP Home           | October 2001   | 64MB                             | 128MB                 |
| Windows XP Professional   | October 2001   | 128MB                            | 256MB                 |

© 2004 Deitel & Associates, Inc. All rights reserved.