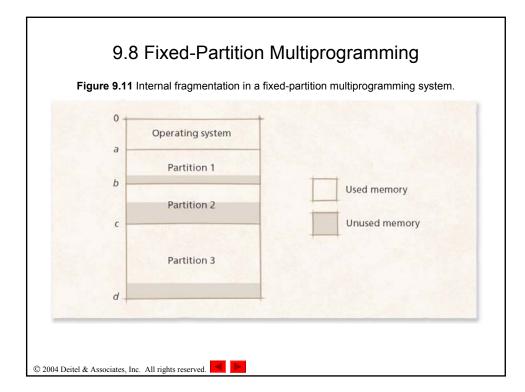

| 8MB                              | 16MB                  |
| Windows NT 4.0            | August 1996    | 32MB                             | 96MB                  |
| Windows 98                | June 1998      | 24MB                             | 64MB                  |
| Windows ME                | September 2000 | 32MB                             | 128MB                 |
| Windows 2000 Professional | February 2000  | 64MB                             | 128MB                 |
| Windows XP Home           | October 2001   | 64MB                             | 128MB                 |
| Windows XP Professional   | October 2001   | 128MB                            | 256MB                 |

© 2004 Deitel & Associates, Inc. All rights reserved.