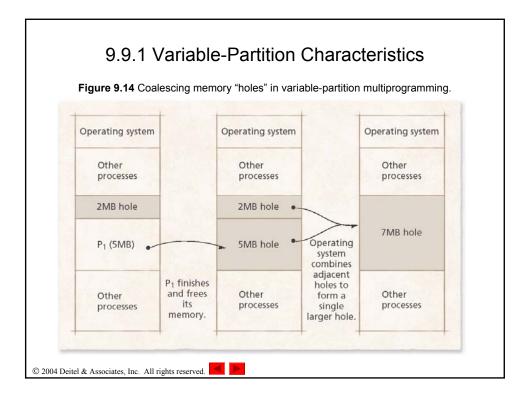

| 16MB                  |
| Windows NT 4.0            | August 1996    | 32MB                             | 96MB                  |
| Windows 98                | June 1998      | 24MB                             | 64MB                  |
| Windows ME                | September 2000 | 32MB                             | 128MB                 |
| Windows 2000 Professional | February 2000  | 64MB                             | 128MB                 |
| Windows XP Home           | October 2001   | 64MB                             | 128MB                 |
| Windows XP Professional   | October 2001   | 128MB                            | 256MB                 |

© 2004 Deitel & Associates, Inc. All rights reserved.