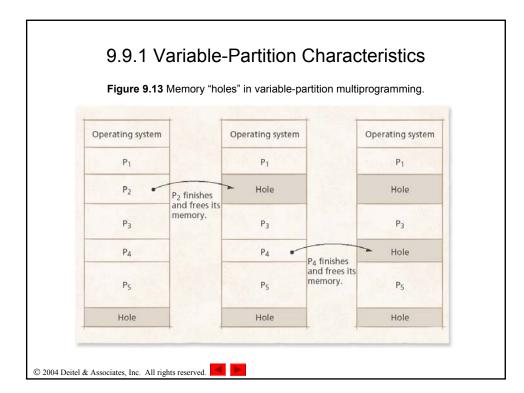

| 16MB                  |
| Windows NT 4.0            | August 1996    | 32MB                             | 96MB                  |
| Windows 98                | June 1998      | 24MB                             | 64MB                  |
| Windows ME                | September 2000 | 32MB                             | 128MB                 |
| Windows 2000 Professional | February 2000  | 64MB                             | 128MB                 |
| Windows XP Home           | October 2001   | 64MB                             | 128MB                 |
| Windows XP Professional   | October 2001   | 128MB                            | 256MB                 |

© 2004 Deitel & Associates, Inc. All rights reserved.