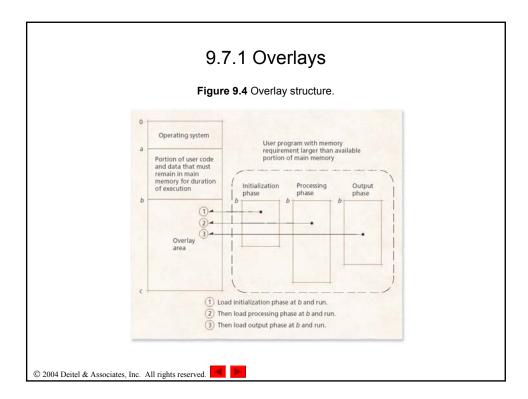

| August 1995    | 8MB                              | 16MB                  |
| Windows NT 4.0            | August 1996    | 32MB                             | 96MB                  |
| Windows 98                | June 1998      | 24MB                             | 64MB                  |
| Windows ME                | September 2000 | 32MB                             | 128MB                 |
| Windows 2000 Professional | February 2000  | 64MB                             | 128MB                 |
| Windows XP Home           | October 2001   | 64MB                             | 128MB                 |
| Windows XP Professional   | October 2001   | 128MB                            | 256MB                 |

© 2004 Deitel & Associates, Inc. All rights reserved.