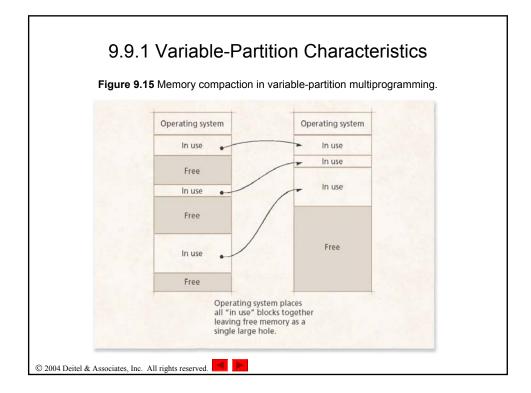

| 16MB                  |
| Windows NT 4.0            | August 1996    | 32MB                             | 96MB                  |
| Windows 98                | June 1998      | 24MB                             | 64MB                  |
| Windows ME                | September 2000 | 32MB                             | 128MB                 |
| Windows 2000 Professional | February 2000  | 64MB                             | 128MB                 |
| Windows XP Home           | October 2001   | 64MB                             | 128MB                 |
| Windows XP Professional   | October 2001   | 128MB                            | 256MB                 |

© 2004 Deitel & Associates, Inc. All rights reserved.