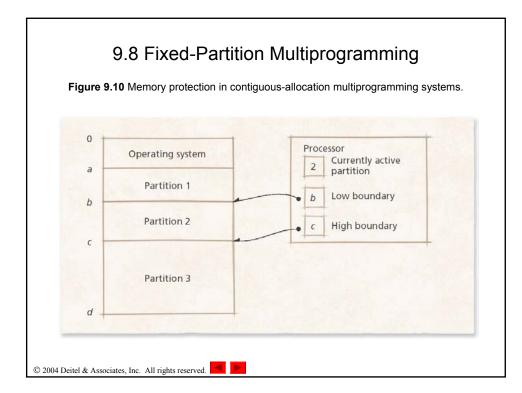

995    | 8MB                              | 16MB                  |
| Windows NT 4.0            | August 1996    | 32MB                             | 96MB                  |
| Windows 98                | June 1998      | 24MB                             | 64MB                  |
| Windows ME                | September 2000 | 32MB                             | 128MB                 |
| Windows 2000 Professional | February 2000  | 64MB                             | 128MB                 |
| Windows XP Home           | October 2001   | 64MB                             | 128MB                 |
| Windows XP Professional   | October 2001   | 128MB                            | 256MB                 |

© 2004 Deitel & Associates, Inc. All rights reserved.