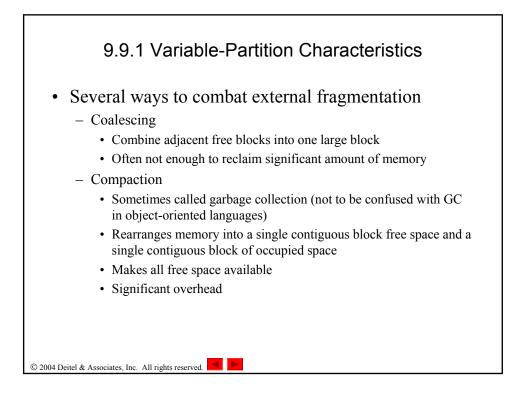

| 16MB                  |
| Windows NT 4.0            | August 1996    | 32MB                             | 96MB                  |
| Windows 98                | June 1998      | 24MB                             | 64MB                  |
| Windows ME                | September 2000 | 32MB                             | 128MB                 |
| Windows 2000 Professional | February 2000  | 64MB                             | 128MB                 |
| Windows XP Home           | October 2001   | 64MB                             | 128MB                 |
| Windows XP Professional   | October 2001   | 128MB                            | 256MB                 |

© 2004 Deitel & Associates, Inc. All rights reserved.