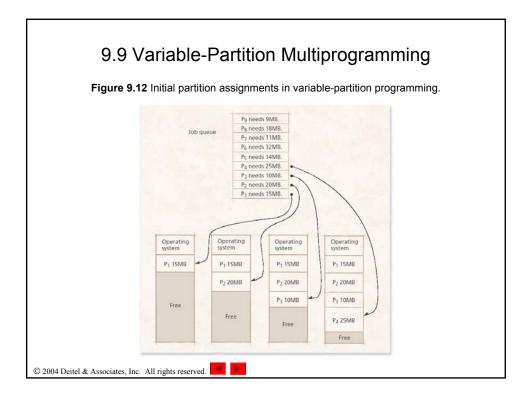

8MB                              | 16MB                  |
| Windows NT 4.0            | August 1996    | 32MB                             | 96MB                  |
| Windows 98                | June 1998      | 24MB                             | 64MB                  |
| Windows ME                | September 2000 | 32MB                             | 128MB                 |
| Windows 2000 Professional | February 2000  | 64MB                             | 128MB                 |
| Windows XP Home           | October 2001   | 64MB                             | 128MB                 |
| Windows XP Professional   | October 2001   | 128MB                            | 256MB                 |

© 2004 Deitel & Associates, Inc. All rights reserved.