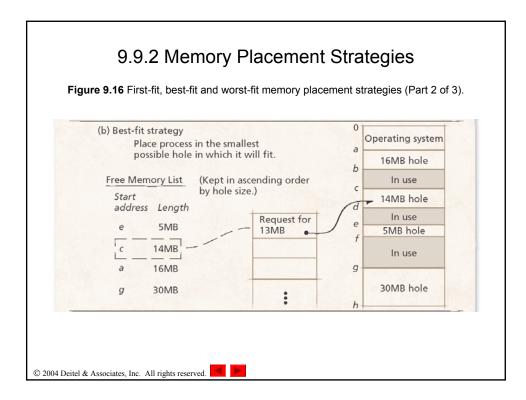

| 16MB                  |
| Windows NT 4.0            | August 1996    | 32MB                             | 96MB                  |
| Windows 98                | June 1998      | 24MB                             | 64MB                  |
| Windows ME                | September 2000 | 32MB                             | 128MB                 |
| Windows 2000 Professional | February 2000  | 64MB                             | 128MB                 |
| Windows XP Home           | October 2001   | 64MB                             | 128MB                 |
| Windows XP Professional   | October 2001   | 128MB                            | 256MB                 |

© 2004 Deitel & Associates, Inc. All rights reserved.